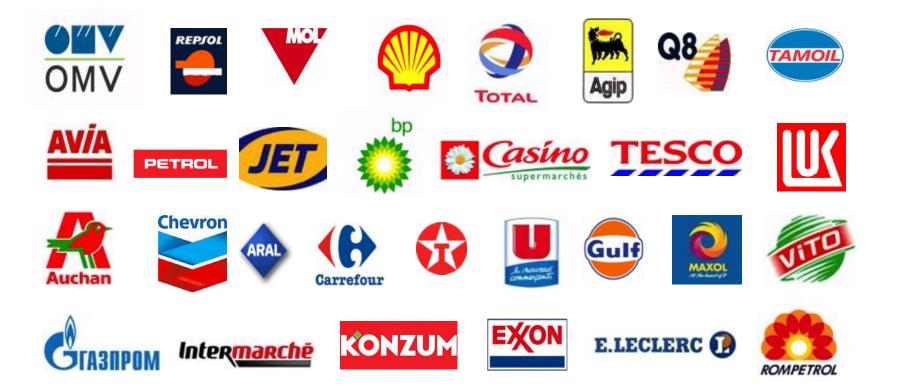

## **Worldwide Retail Stations Distribution**

#### Worldwide Customer Base

Mix of Major Oil Companies, Hypermarkets, National Oil Companies and Independent Dealers.