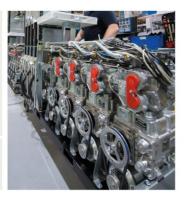

### **Facts and figures**

The Dundee Manufacturing Centre (DMC) is Tokheim's principle European production facility for fuel dispensers.

- People 420 Permanent (+100 Temp)
  - Assembly, Painting & Customization
  - Manufacturing Support
  - R&D
  - Supply Chain
  - Key Accounts, Marketing
  - EMEA Regional HQ
- Output
  - 17,000 dispensers per year
  - 70,000 nozzles per year
- Footprint 11,100 square metres
  - Production 8,600 square meters
  - Office 2,500 square meters