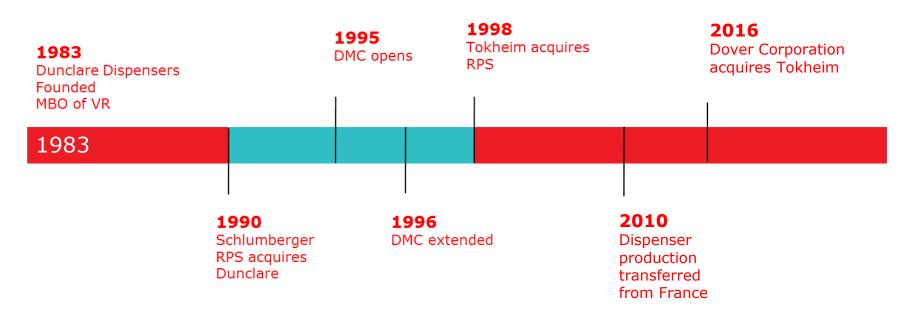

#### Tokheim's corporate history

#### 1898 Iowa USA, John J. 1940 Tokheim invents 2003 **Tokheim Dome Oil** Netherlands, 1985 1996 Tokheim NAM Pump & conceives Koppens Koppens Sofitam (EIN) acquired by Wayne, underground founded in acquired by Tokheim SAS acquired by Netherlands gasoline storage Schlumberger formed (Paris HQ) Tokheim 2016 1901 2016 1950 1990 1998 Tokheim Dover France, EIN Dunclare Schlumberger Manufacturing Corporation founded acquired by RPS acquired by Company acquires Schlumberger Tokheim founded Tokheim •